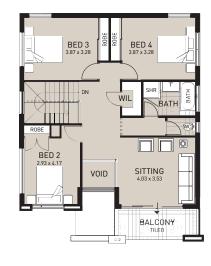

Family life and city living blend perfectly in this superbly designed narrow lot home. Step through the covered portico and you'll discover a home with all the space, comfort and function that a modern family needs. The lower level includes two separate outdoor areas, a stunning master suite and spacious open-plan living, dining and kitchen area, whilst the second level features three generously sized bedrooms and a private sitting area that opens onto a covered balcony.

First floor area: 96.27m²
Balcony area: 7.82m²
Total area: 104.09m²
Perimeter: 41.76m

Total house area: 356.54m²
House width 11.49m
House depth 27.21m

First Floor