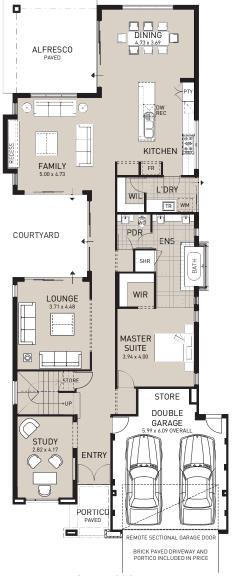

Family life and city living blend perfectly in this superbly designed narrow lot home. Step through the covered portico and you'll discover a home with all the space, comfort and function that a modern family needs. The lower level includes two separate outdoor areas, a stunning master suite and spacious open-plan living, dining and kitchen area, whilst the second level features three generously sized bedrooms and a private sitting area that opens onto a covered balcony.

## House Areas

-----

| Ground floor area: | 183.18m <sup>2</sup> |
|--------------------|----------------------|
| Garage area:       | 40.05m <sup>2</sup>  |
| Portico area:      | 5.22m <sup>2</sup>   |
| Alfresco area:     | 24.00m <sup>2</sup>  |
| Total area:        | 252.45m <sup>2</sup> |
| Perimeter:         | 79.76m               |
|                    |                      |